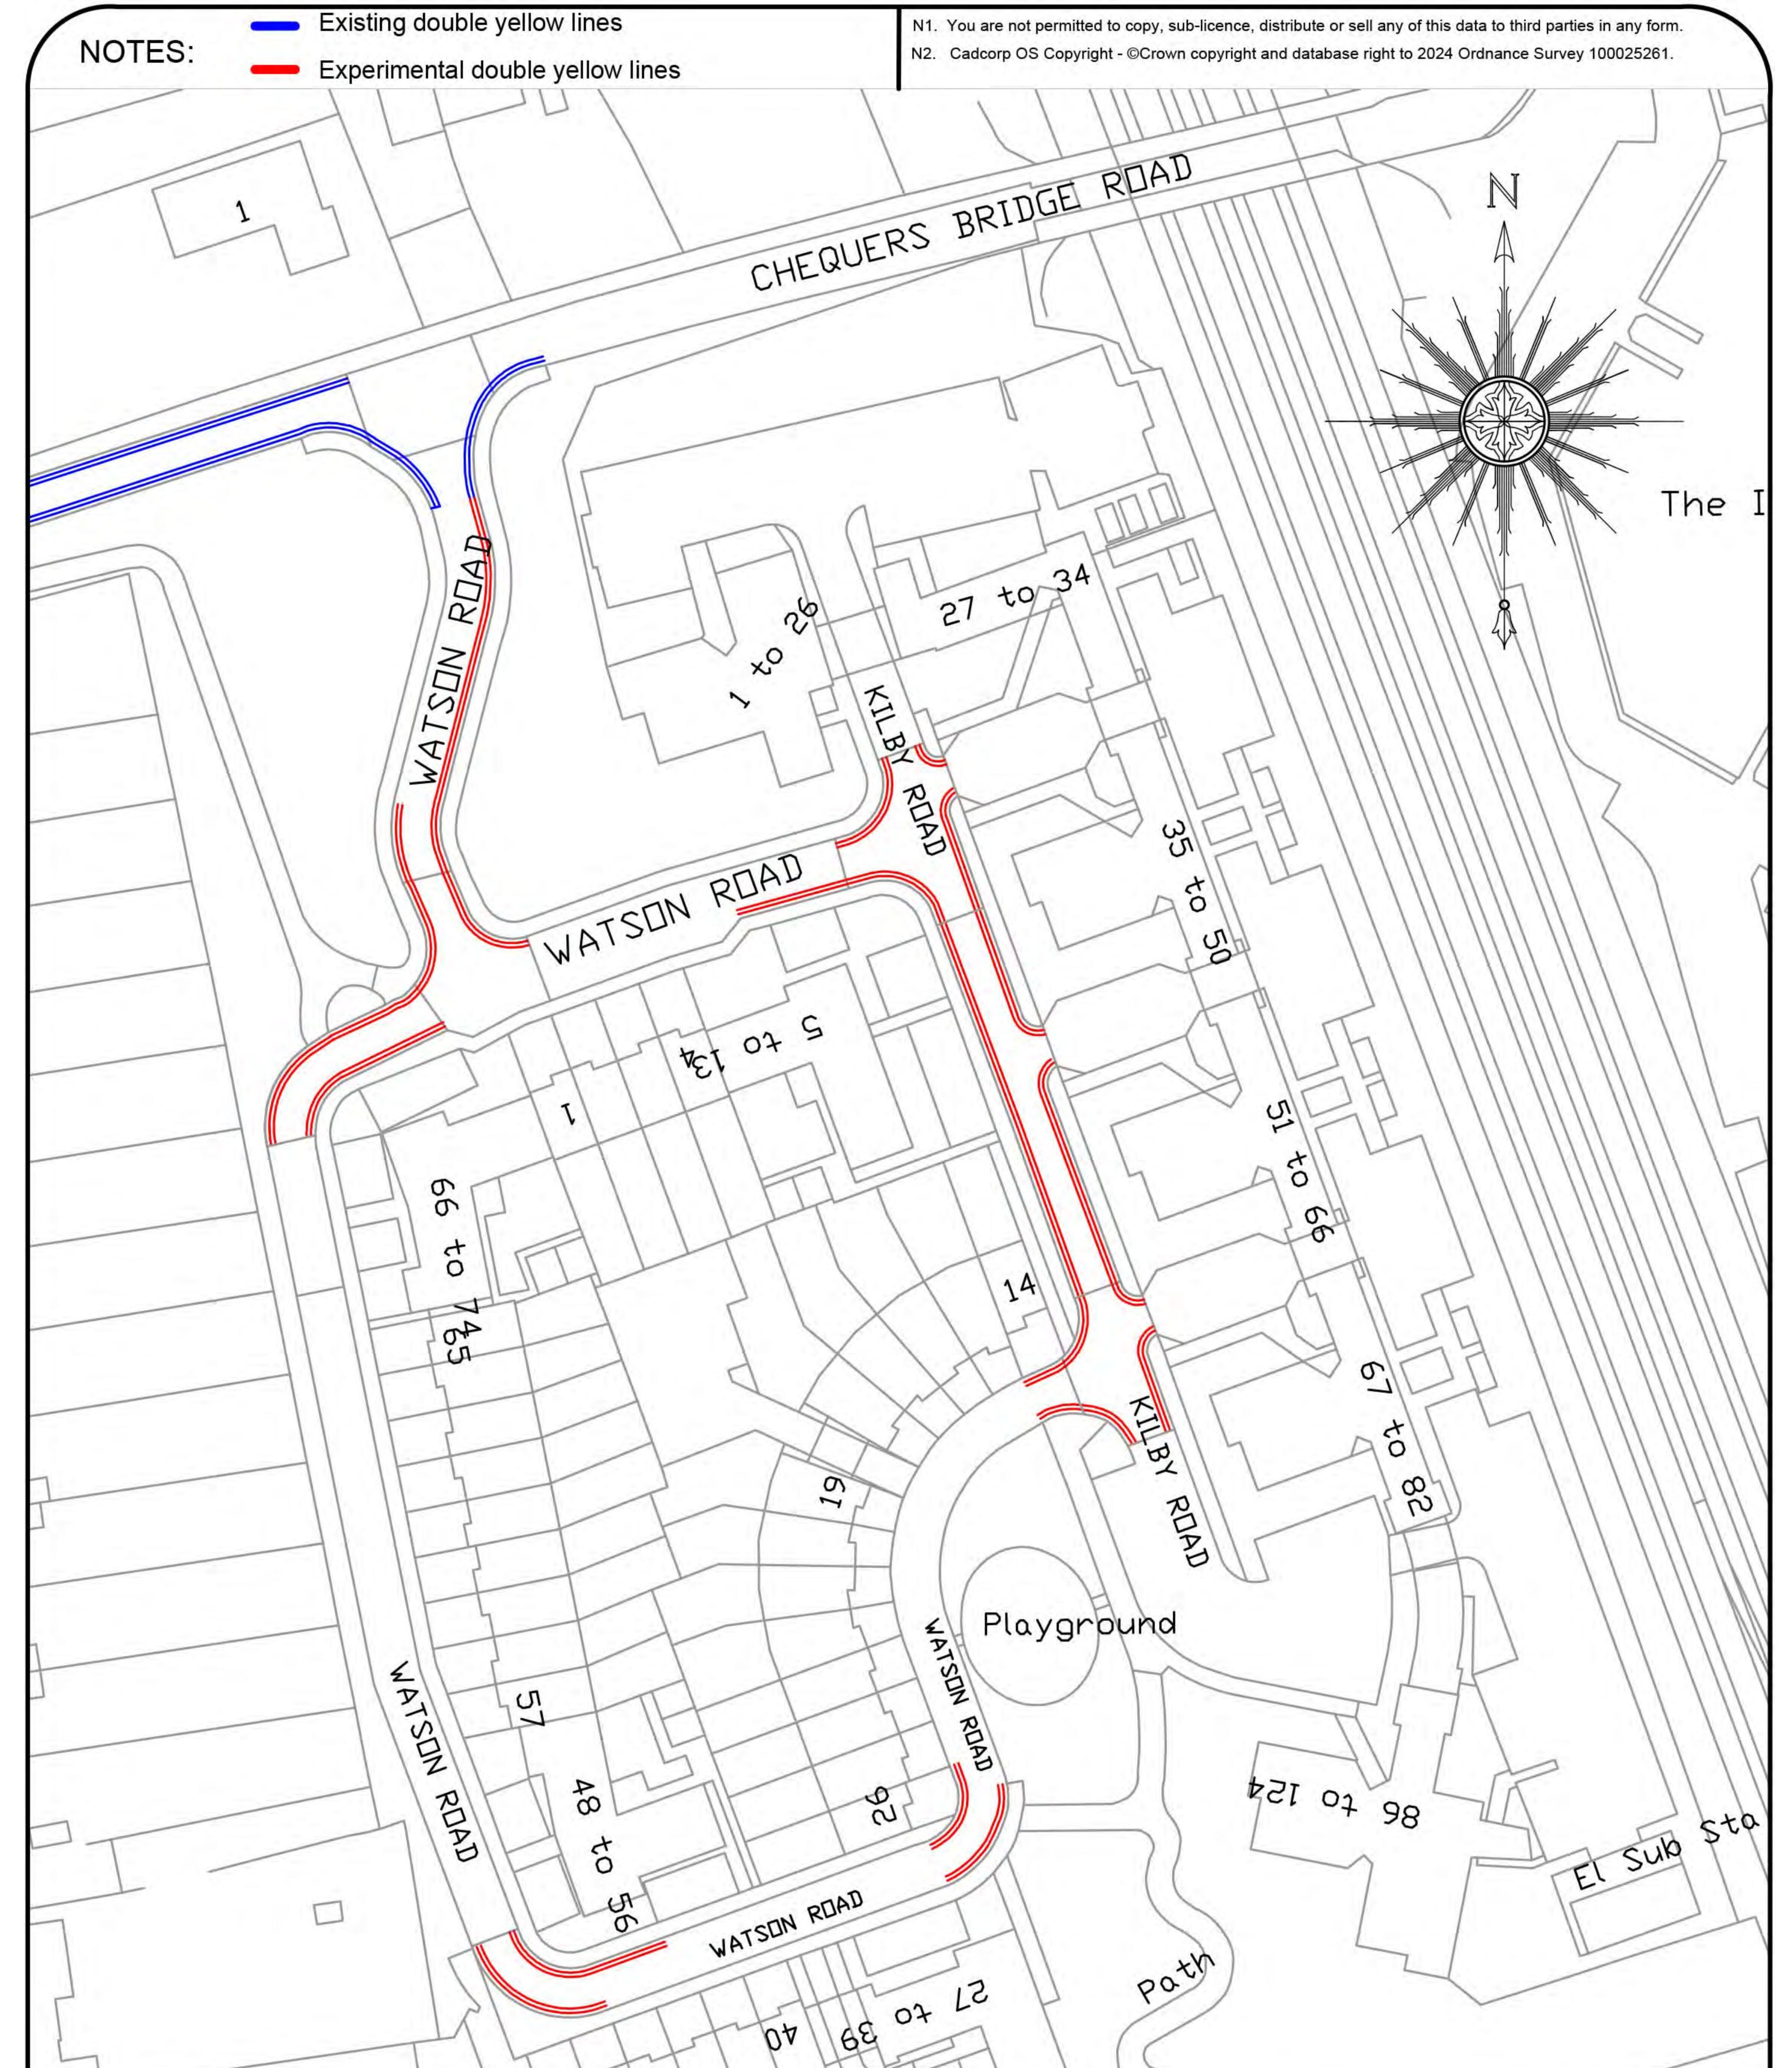

## Plan - Kilby Road and Watson Road - (Restriction of Waiting) (Experimental)

|                                                                                                                                                                                            |                                                   | Ot BE           |                                           | Track            | - IAN              |             |       |
|--------------------------------------------------------------------------------------------------------------------------------------------------------------------------------------------|---------------------------------------------------|-----------------|-------------------------------------------|------------------|--------------------|-------------|-------|
| STEVENAGE BOROUGH COUNCIL<br>Zayd Al-Jawad<br>Assistant Director: Planning and Regulation<br>Daneshill House,<br>Danestrete,<br>Stevenage,<br>Herts, SG1 1HN.<br>Telephone: (01438) 242242 | PROJECT:<br>ETRO<br>Watson Road and<br>Kilby Road |                 | DRAWING:<br>Watson Road and<br>Kilby Road |                  | no:                | Revision    | Date: |
|                                                                                                                                                                                            | DATE: 20-11-24                                    | DRAWN BY:<br>LA | CHECKED:<br>DN                            | SCALE:<br>1:1000 | DRAWING<br>NUMBER: | TPE/03/24-0 | 6/1   |