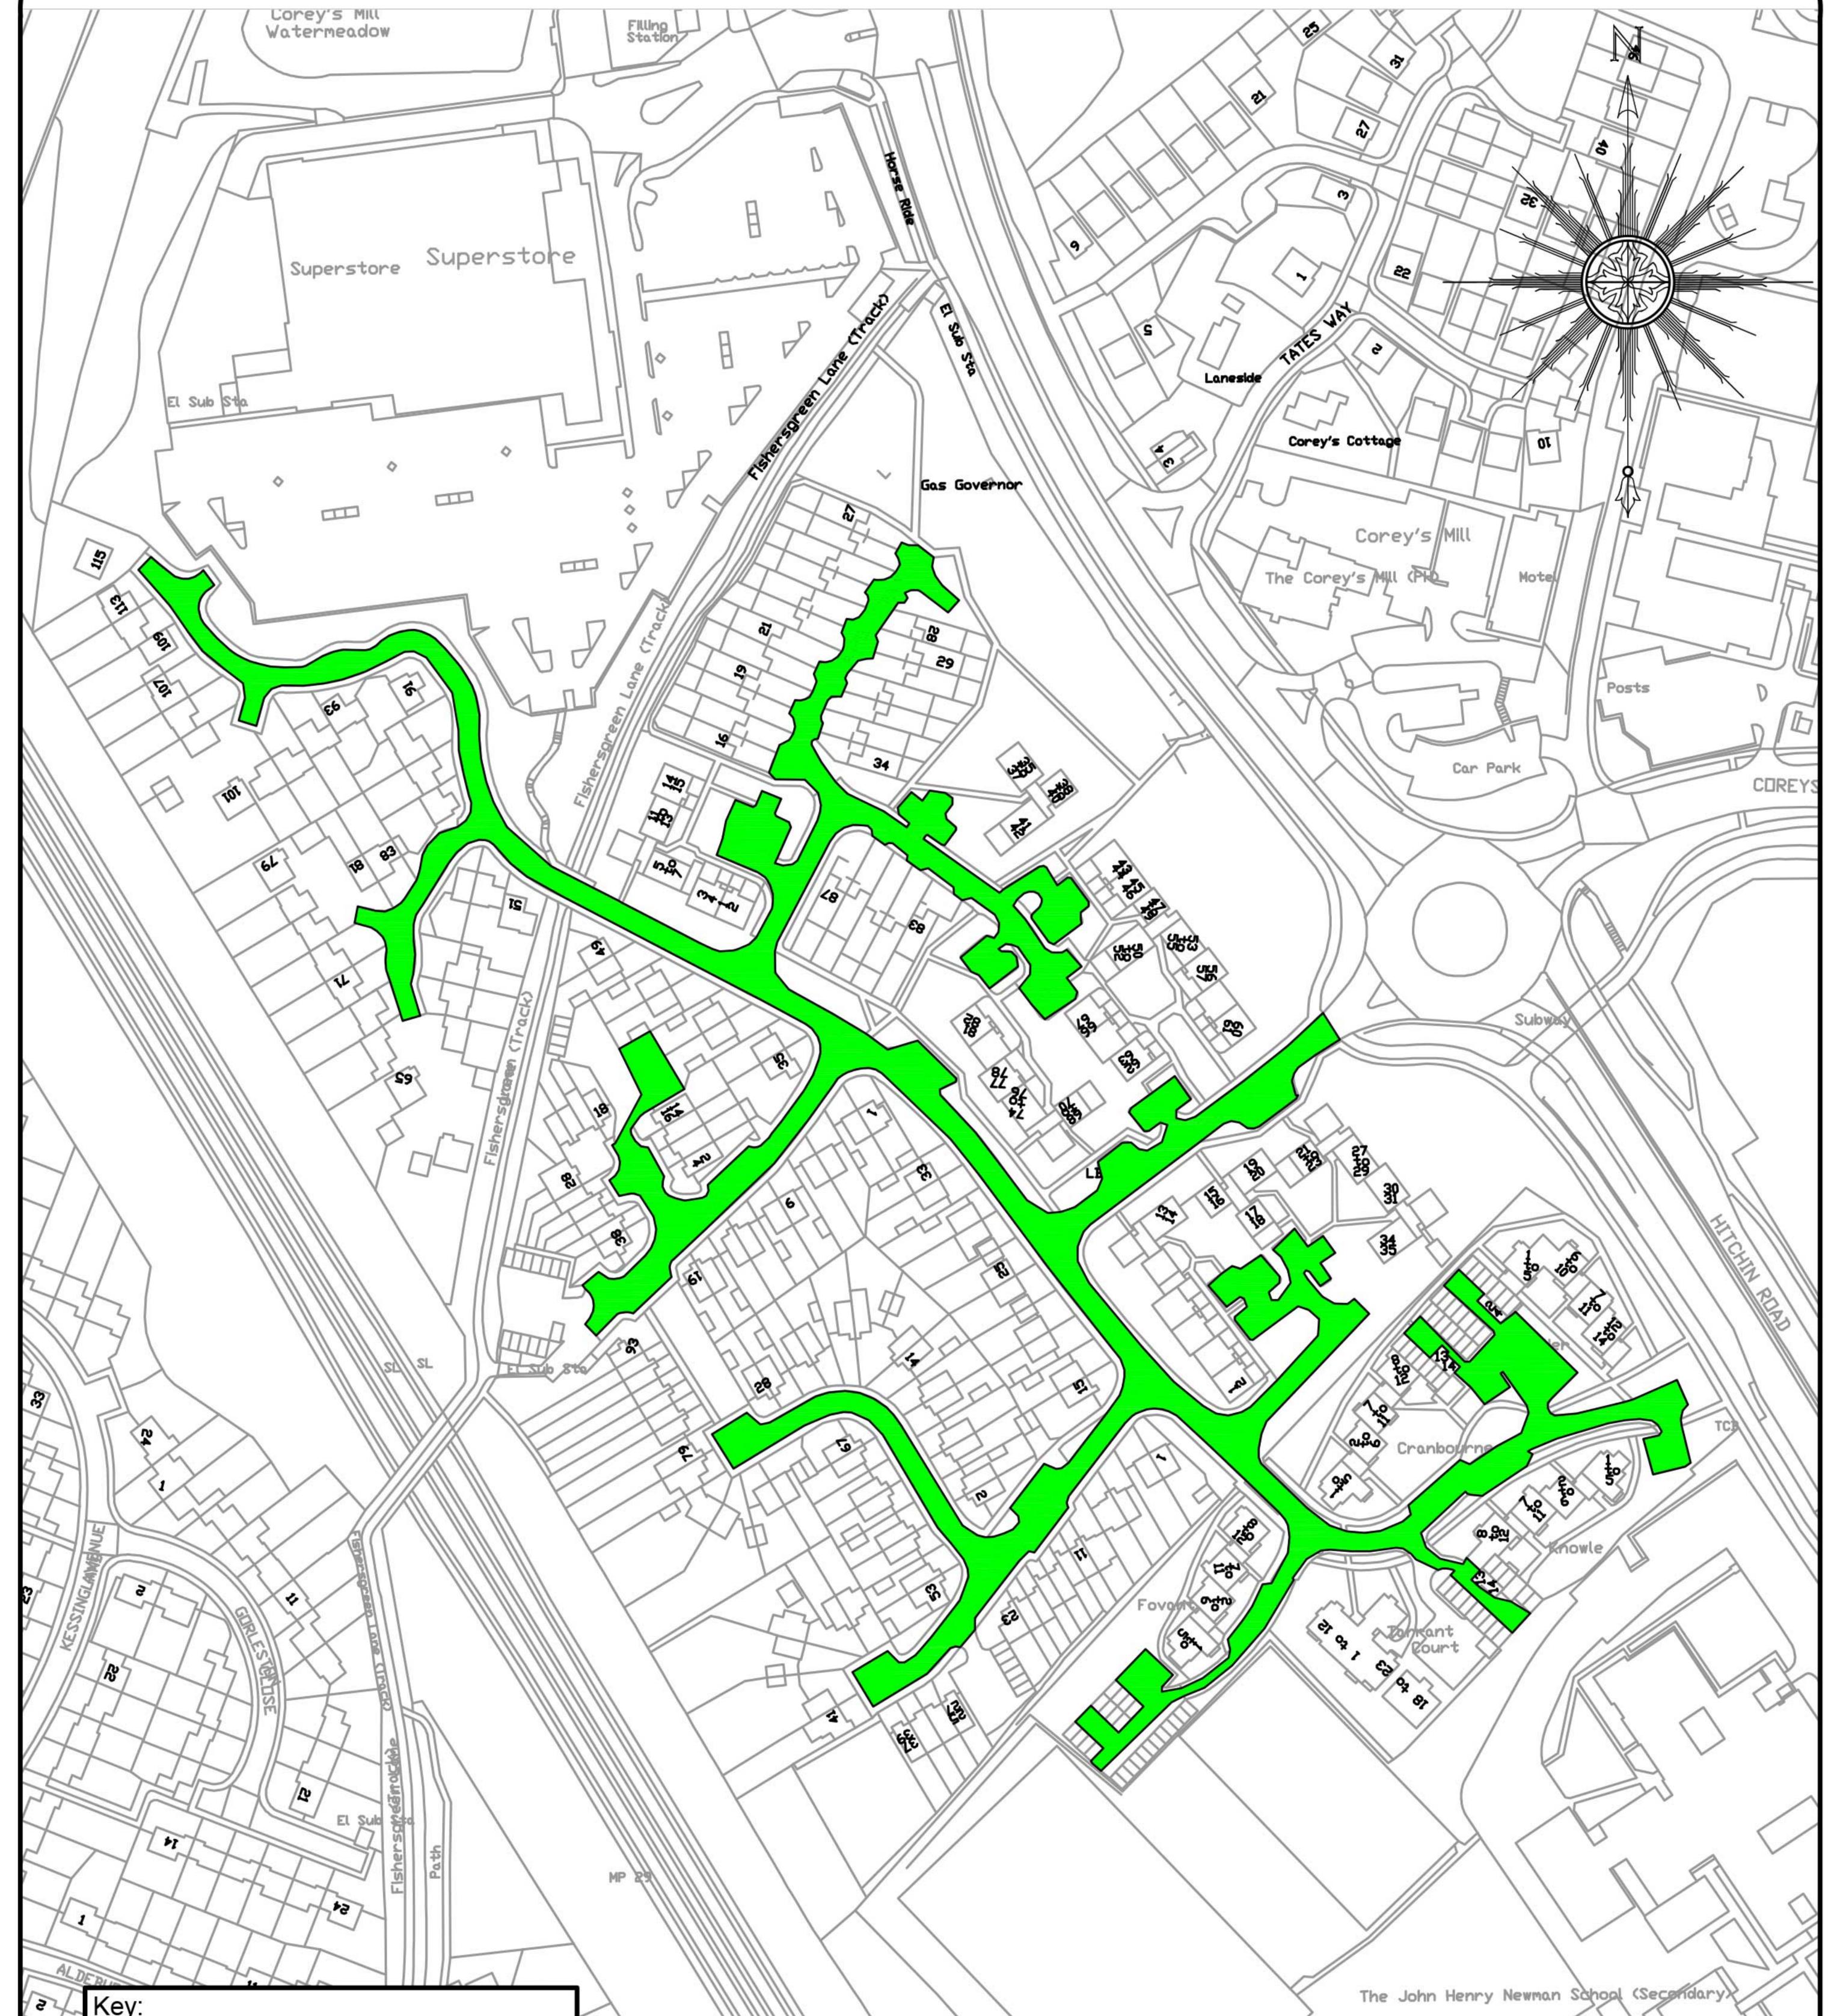

## Plan - Various Roads Igleside Drive Area - (Permit Parking - Prohibition Verge and Footway Parking)

N1. You are not permitted to copy, sub-licence, distribute or sell any of this data to third parties in any form.

NOTES: N2. Cadcorp OS Copyright - © Crown copyright and database right 2024 OS 100025261

| Proposed permit parking and<br>proposed verge and footway parking<br>prohibition                                                                                                           |                     |                 |                                                                                          |                 |                    |               |       |
|--------------------------------------------------------------------------------------------------------------------------------------------------------------------------------------------|---------------------|-----------------|------------------------------------------------------------------------------------------|-----------------|--------------------|---------------|-------|
| STEVENAGE BOROUGH COUNCIL<br>Zayd Al-Jawad<br>Assistant Director: Planning and Regulation<br>Daneshill House,<br>Danestrete,<br>Stevenage,<br>Herts, SG1 1HN.<br>Telephone: (01438) 242242 | Ingleside Drive     |                 | DRAWING:<br>Proposed permit parking<br>Proposed verge and<br>footway parking prohibition |                 | no:                | Revision      | Date: |
|                                                                                                                                                                                            | DATE:<br>29-11-2024 | DRAWN BY:<br>LA | CHECKED:<br>RW                                                                           | SCALE:<br>1:750 | DRAWING<br>NUMBER: | TPE/03/24-4/0 | )1    |