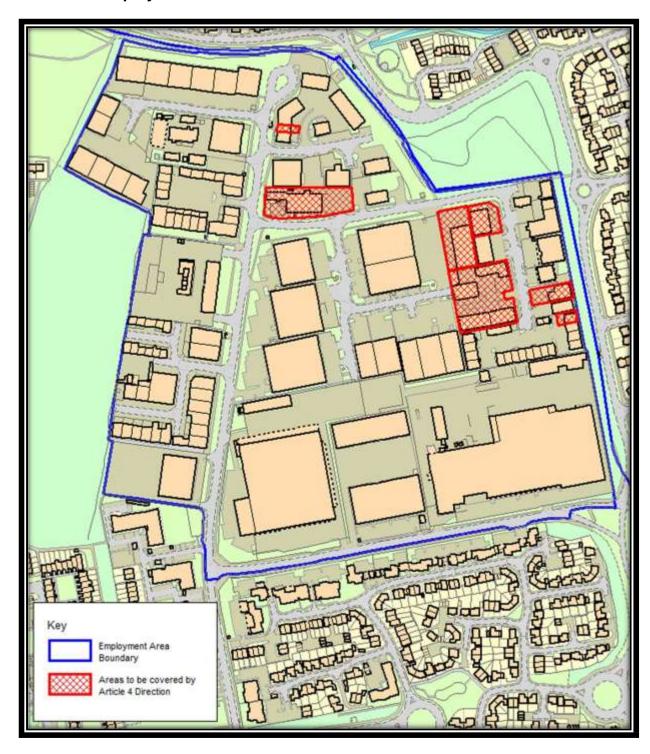

The Article 4 Direction applies to the 7 individual sites within Pin Green Employment Area, and 66 individual sites in Gunnels Wood Employment Area as show edged and hatched red on the plans attached to the Direction. A copy of the Direction, including a map defining the areas covered, can be viewed at the Stevenage Borough Council Offices in Danestrete, Stevenage Central Library at Southgate and the Old Town Library at 38 High Street or on the Council's website at <a href="https://www.stevenage.gov.uk/">www.stevenage.gov.uk/</a>.

## Pin Green Employment Area

| Address                   | -            | -         | -       | Use Class       |
|---------------------------|--------------|-----------|---------|-----------------|
| Unit 2, Wedgwood<br>Court | Wedgwood Way | Stevenage | SG1 4QR | E(g)(i) offices |
| 3 Parson Green<br>Estate  | Boulton Road | Stevenage | SG1 4QG | E(g)(i) offices |
| Unit 1                    | Boulton Road | Stevenage | SG1 4QX | E(g)(i) offices |

| Address         | -            | -         | -       | Use Class       |
|-----------------|--------------|-----------|---------|-----------------|
| Unit 21         | Boulton Road | Stevenage | SG1 4QL | E(g)(i) offices |
| Aston House     | Boulton Road | Stevenage | SG1 4QX | E(g)(i) offices |
| Britannia House | Boulton Road | Stevenage | SG1 4QX | E(g)(i) offices |
| Niall House     | Boulton Road | Stevenage | SG1 4QX | E(g)(i) offices |