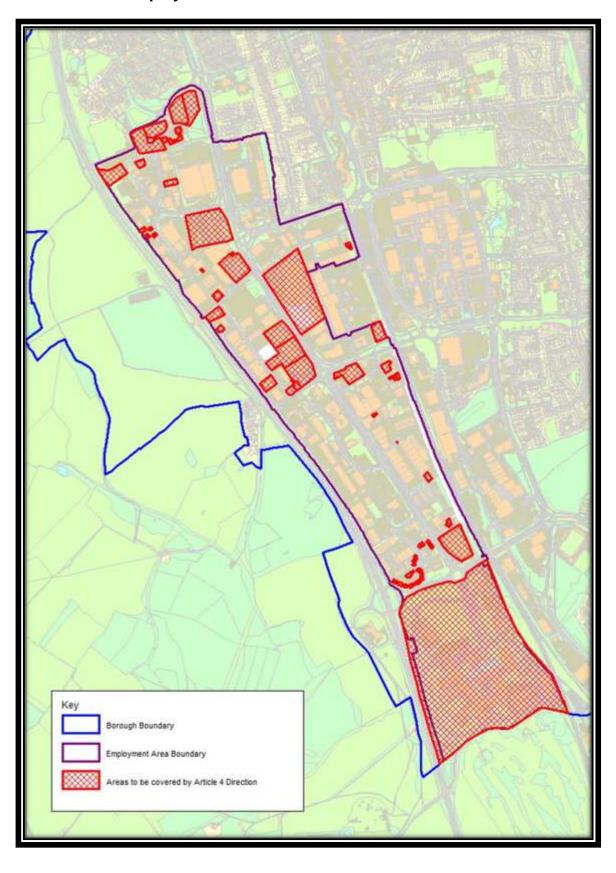

The Article 4 Direction applies to the 7 individual sites within Pin Green Employment Area, and 66 individual sites in Gunnels Wood Employment Area as show edged and hatched red on the plans attached to the Direction. A copy of the Direction, including a map defining the areas covered, can be viewed at the Stevenage Borough Council Offices in Danestrete, Stevenage Central Library at Southgate and the Old Town Library at 38 High Street or on the Council's website at <a href="https://www.stevenage.gov.uk/">www.stevenage.gov.uk/</a>.

## **Gunnels Wood Employment Area**

| Address                                              | -                 |           |         | Use Class       |
|------------------------------------------------------|-------------------|-----------|---------|-----------------|
| Cagex House                                          | Leyden Road       | Stevenage | SG1 2BP | E(g)(i) offices |
| MBDA Site                                            | Gunnels Wood Road | Stevenage | SG1 2DA | E(g)(i) offices |
| Robertson House                                      | Gunnels Wood Road | Stevenage | SG1 2FQ | E(g)(i) offices |
| Farnham House                                        | Gunnels Wood Road | Stevenage | SG1 2FQ | E(g)(i) offices |
| Abel Smith House                                     | Gunnels Wood Road | Stevenage | SG1 2FQ | E(g)(i) offices |
| Airbus Site                                          | Gunnels Wood Road | Stevenage | SG1 2AS | E(g)(i) offices |
| Unit 4, Access<br>Business Park                      | Gunnels Wood Road | Stevenage | SG1 2GR | E(g)(i) offices |
| Park Managers<br>Office, Gunnels<br>Wood Park        | Gunnels Wood Road | Stevenage | SG1 2BH | E(g)(i) offices |
| Redemption House,<br>Gunnels Wood Park               | Gunnels Wood Road | Stevenage | SG1 2TA | E(g)(i) offices |
| GlaxoSmithKline Site                                 | Gunnels Wood Road | Stevenage | SG1 2BH | E(g)(i) offices |
| Unit 1, Gateway<br>1000, Arlington<br>Business Park  | Whittle Way       | Stevenage | SG1 2FP | E(g)(i) offices |
| Unit 2, Gateway<br>1000, Arlington<br>Business Park  | Whittle Way       | Stevenage | SG1 2FP | E(g)(i) offices |
| Unit 3, Gateway<br>1000, Arlington<br>Business Park  | Whittle Way       | Stevenage | SG1 2FP | E(g)(i) offices |
| Unit 4, Gateway<br>1000, Arlington<br>Business Park  | Whittle Way       | Stevenage | SG1 2FP | E(g)(i) offices |
| Unit 5, Gateway<br>1000, Arlington<br>Business Park  | Whittle Way       | Stevenage | SG1 2FP | E(g)(i) offices |
| Unit 6, Gateway<br>1000, Arlington<br>Business Park  | Whittle Way       | Stevenage | SG1 2FP | E(g)(i) offices |
| Unit 7, Gateway<br>1000, Arlington<br>Business Park  | Whittle Way       | Stevenage | SG1 2FP | E(g)(i) offices |
| Unit 8, Gateway<br>1000, Arlington<br>Business Park  | Whittle Way       | Stevenage | SG1 2FP | E(g)(i) offices |
| Unit 9, Gateway<br>1000, Arlington<br>Business Park  | Whittle Way       | Stevenage | SG1 2FP | E(g)(i) offices |
| Unit 10, Gateway<br>1000, Arlington<br>Business Park | Whittle Way       | Stevenage | SG1 2FP | E(g)(i) offices |

| Address                                                |                   | -         | -       | Use Class       |
|--------------------------------------------------------|-------------------|-----------|---------|-----------------|
|                                                        |                   |           |         |                 |
| Unit 11, Gateway<br>1000, Arlington<br>Business Park   | Whittle Way       | Stevenage | SG1 2FP | E(g)(i) offices |
| Unit 12, Gateway<br>1000, Arlington<br>Business Park   | Whittle Way       | Stevenage | SG1 2FP | E(g)(i) offices |
| Unit 13, Gateway<br>1000, Arlington<br>Business Park   | Whittle Way       | Stevenage | SG1 2FP | E(g)(i) offices |
| Unit 14, Gateway<br>1000, Arlington<br>Business Park   | Whittle Way       | Stevenage | SG1 2FP | E(g)(i) offices |
| Unit 15, Gateway<br>1000, Arlington<br>Business Park   | Whittle Way       | Stevenage | SG1 2FP | E(g)(i) offices |
| Unit 16, Gateway<br>1000, Arlington<br>Business Park   | Whittle Way       | Stevenage | SG1 2FP | E(g)(i) offices |
| Unit 17, Gateway<br>1000, Arlington<br>Business Park   | Whittle Way       | Stevenage | SG1 2FP | E(g)(i) offices |
| Unit 18, Gateway<br>1000, Arlington<br>Business Park   | Whittle Way       | Stevenage | SG1 2FP | E(g)(i) offices |
| Unit 2, Arlington<br>Court, Arlington<br>Business Park | Whittle Way       | Stevenage | SG1 2FS | E(g)(i) offices |
| Unit 3, Arlington<br>Court, Arlington<br>Business Park | Whittle Way       | Stevenage | SG1 2FS | E(g)(i) offices |
| Unit 4, Arlington<br>Court, Arlington<br>Business Park | Whittle Way       | Stevenage | SG1 2FS | E(g)(i) offices |
| Unit 7, Arlington<br>Court, Arlington<br>Business Park | Whittle Way       | Stevenage | SG1 2FS | E(g)(i) offices |
| Unit 8, Arlington<br>Court, Arlington<br>Business Park | Whittle Way       | Stevenage | SG1 2FS | E(g)(i) offices |
| Sterling Court                                         | Norton Green Road | Stevenage | SG1 2FZ | E(g)(i) offices |
| Unit 2, Modular<br>Business Park                       | Norton Green Road | Stevenage | SG1 2FZ | E(g)(i) offices |
| Unit 4, Modular<br>Business Park                       | Norton Green Road | Stevenage | SG1 2FZ | E(g)(i) offices |
| Six Hills Court                                        | Norton Green Road | Stevenage | SG1 2FZ | E(g)(i) offices |

| Address                                          | -                | -         | -       | Use Class       |
|--------------------------------------------------|------------------|-----------|---------|-----------------|
| Solar House                                      | Kings Way        | Stevenage | SG1 2UA | E(g)(i) offices |
| Unit 2                                           | Caxton Way       | Stevenage | SG1 2DF | E(g)(i) offices |
| Cambridge House,<br>Campus 6                     | Caxton Way       | Stevenage | SG1 2XD | E(g)(i) offices |
| Unit 4, Caxton Place                             | Caxton Way       | Stevenage | SG1 2UG | E(g)(i) offices |
| Caxton Point<br>Business Centre,<br>Caxton Point | Caxton Way       | Stevenage | SG1 2XU | E(g)(i) offices |
| EMS House, Unit 1<br>Bowmans Trading<br>Estate   | Bessemer Drive   | Stevenage | SG1 2DL | E(g)(i) offices |
| Unit 17, Bowmans<br>Trading Estate               | Bessemer Drive   | Stevenage | SG1 2DL | E(g)(i) offices |
| Business and<br>Technology Centre                | Bessemer Drive   | Stevenage | SG1 2DX | E(g)(i) offices |
| Haden House                                      | Argyle Way       | Stevenage | SG1 2AD | E(g)(i) offices |
| 1 Viewpoint                                      | Babbage Road     | Stevenage | SG1 2EQ | E(g)(i) offices |
| 2 Viewpoint                                      | Babbage Road     | Stevenage | SG1 2EQ | E(g)(i) offices |
| 3 Viewpoint                                      | Babbage Road     | Stevenage | SG1 2EQ | E(g)(i) offices |
| 4 Viewpoint                                      | Babbage Road     | Stevenage | SG1 2EQ | E(g)(i) offices |
| 5 Viewpoint                                      | Babbage Road     | Stevenage | SG1 2EQ | E(g)(i) offices |
| 6 Viewpoint                                      | Babbage Road     | Stevenage | SG1 2EQ | E(g)(i) offices |
| 7 Viewpoint                                      | Babbage Road     | Stevenage | SG1 2EQ | E(g)(i) offices |
| 8 Viewpoint                                      | Babbage Road     | Stevenage | SG1 2EQ | E(g)(i) offices |
| Unit 1, Hyatt Trading<br>Estate                  | Babbage Road     | Stevenage | SG1 2EQ | E(g)(i) offices |
| Fujitsu Site                                     | Cavendish Road   | Stevenage | SG1 2DY | E(g)(i) offices |
| Stevenage Borough<br>Council Depot Site          | Cavendish Road   | Stevenage | SG1 2ET | E(g)(i) offices |
| Solutions House                                  | Crompton Road    | Stevenage | SG1 2EE | E(g)(i) offices |
| Unit 39                                          | Crompton Road    | Stevenage | SG1 2EE | E(g)(i) offices |
| Avnet House                                      | Rutherford Close | Stevenage | SG1 2EF | E(g)(i) offices |
| Bedford House                                    | Rutherford Close | Stevenage | SG1 2EF | E(g)(i) offices |
| Essex House                                      | Rutherford Close | Stevenage | SG1 2EF | E(g)(i) offices |
| Middlesex House                                  | Rutherford Close | Stevenage | SG1 2EF | E(g)(i) offices |

| Address       | -                | -         | -       | Use Class       |
|---------------|------------------|-----------|---------|-----------------|
| Elopak House  | Rutherford Close | Stevenage | SG1 2EF | E(g)(i) offices |
| Meadway Court | Rutherford Close | Stevenage | SG1 2EF | E(g)(i) offices |
| Wiltron House | Rutherford Close | Stevenage | SG1 2EF | E(g)(i) offices |