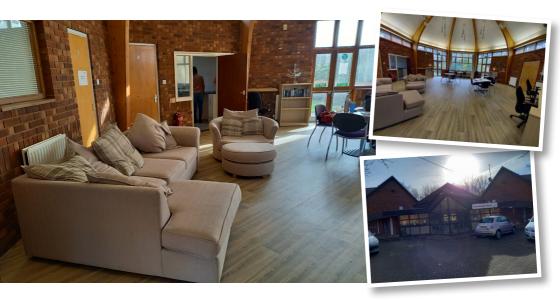

## Stevenage and North Herts Women's Centre

This space will be just for women, to complete courses, join drop in services and to meet in a safe and comfortable environment. This space includes a large activity area, kitchen facilities, office space, toilets and free WIFI.

The building has recently been refurbished and is ready to use for all kinds of groups and services. SADA look forward to being able to offer the space to various partner agencies.

For more information or to book the use of the centre please contact the team at roundmead. centre@stevenage.gov.uk or give us a call on 01438 242666 and ask for SADA.