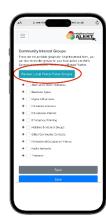

Click "Review Local Police Force Groups"

Select Dog Watch All members who reside in Hertfordshire will see this Group. Then click Save

Please note – Links and QR Codes are active at the time this document was produced. Over time these links may change beyond our control and no longer function as expected. In the event of this, further help & information can be found at www.hertsconnected.co.uk