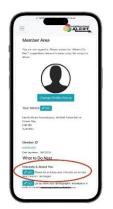

## If you already have a Herts Connected account

Follow the steps below once you have logged in to your account at www.hertsconnected.co.uk

Log in to your account Click "Edit" your Interests & About you section