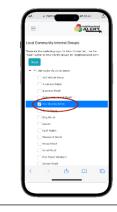

Click "Review Local Police Force Groups"

Select Dog Watch All members who reside in Hertfordshire will see this Group. Then click Save

Please note – Links and QR Codes are active at the time this document was produced. Over time these links may change beyond our control and no longer function as expected. In the event of this, further help & information can be found at www.hertsconnected.co.uk